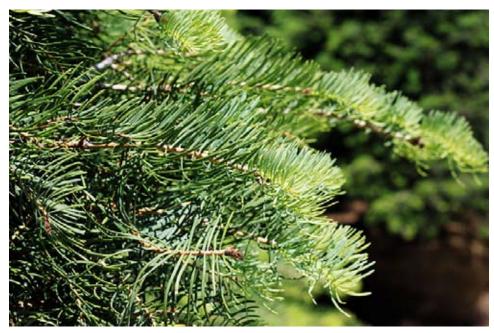

I love the long soft needles, and their citrus odor, and as the tree matures the branches get an attractive contrasting whiteish color. The trees range in color from green to blue. We are fully stocked with Concolors in the 6'-8' range. They're a GREAT alternative to Colorado Spruce!