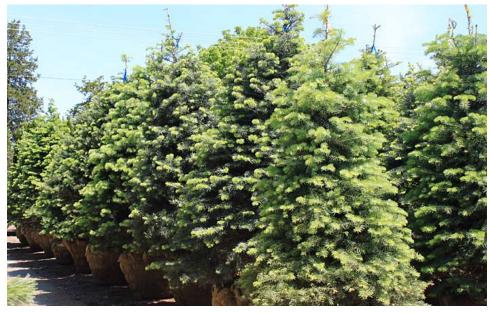

## **Concolor Fir**

This is my all time favorite full sized evergreen! The number one thing going for it is there are no diseases or insect pests, at this time. (I've been saying "at this time" for 12 years!)

I love the long soft needles, and their citrus odor, and as the tree matures the branches get an attractive contrasting whiteish color. The trees range in color from green to blue. We are fully stocked with Concolors in the 6'-8' range. They're a GREAT alternative to Colorado Spruce!